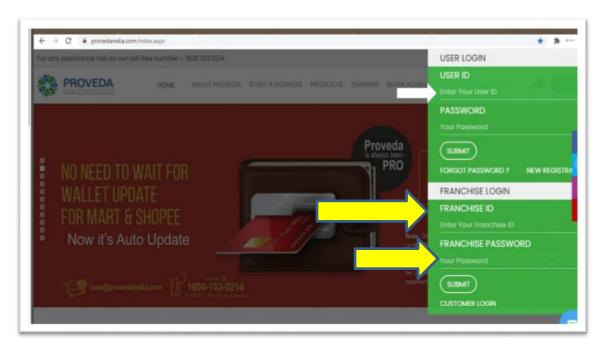

# 5.3) how to make the bill

- ➤ When the customer came in the office and if he purchases some product then I have to make a bill.
- ➤ The bill is prepare on the website :https://provedaindia.com/RegFranchise.aspx
- > then enter company's id and password

➤ After that the OTP page will be open and that OTP is comes In registration mobile no.

After the correct OTP write then there will be show the bill format. Then go to the sale option.

> If the customer want to make the bill then select distributor sale option.