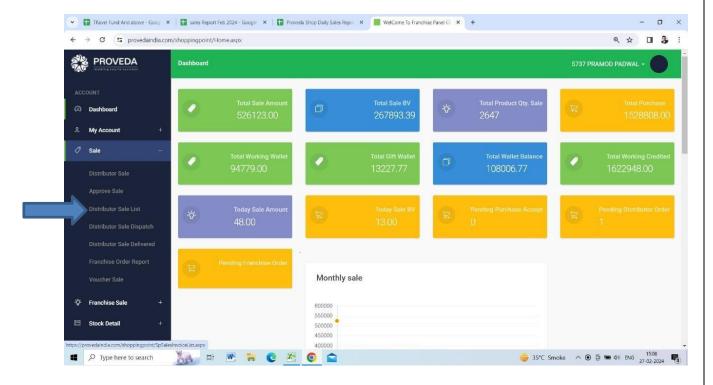

➤ After that go to the approval sales.

> Approve the bill after the payment.

➤ After the payment go to the sale distributor list.

> Put the date from the bill which I want to till the current day.

And scroll on right side and click on bill no.

After that the print of bill will be taken. The format is bill such as:-

- After taking a print of bill then the entry will record in google sheet also, for the safety or to maintaine the record.
- ➤ The data is taking from sales distributed list.
- ➤ After the scroll on downside then there are option of export to excel