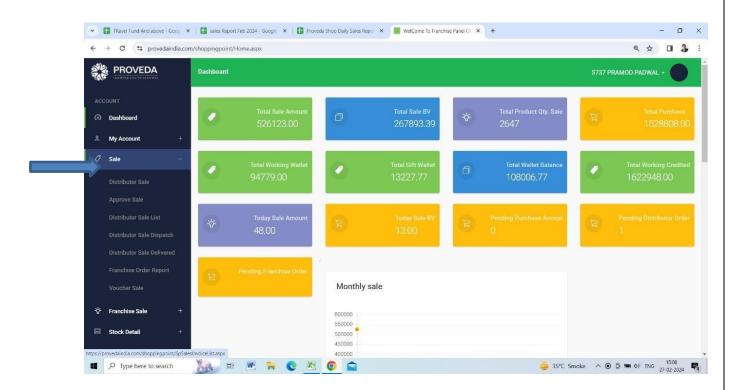

➤ After that the OTP page will be open and that OTP is comes In registration mobile no.

After the correct OTP write then there will be show the bill format. Then go to the sale option.

> If the customer want to make the bill then select distributor sale option.

> Then select the distributor id

> Then confirm the name of the distributor

➤ Then ask the customer which product they want to purchase. And put the name on this place.

After the select all the product what they want then click on save button.