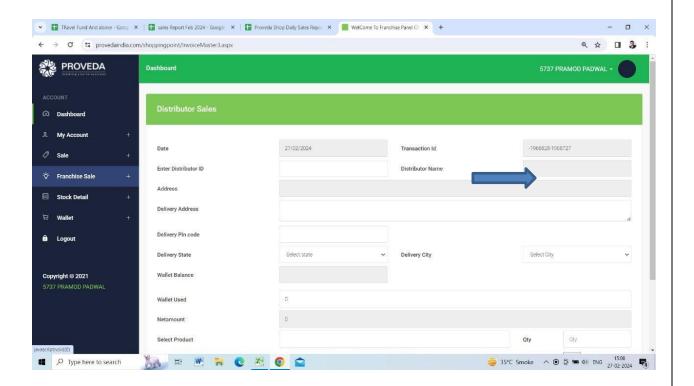

➤ After that the OTP page will be open and that OTP is comes In registration mobile no.

After the correct OTP write then there will be show the bill format. Then go to the sale option.

> If the customer want to make the bill then select distributor sale option.

> Then select the distributor id

> Then confirm the name of the distributor

➤ Then ask the customer which product they want to purchase. And put the name on this place.

After the select all the product what they want then click on save button.