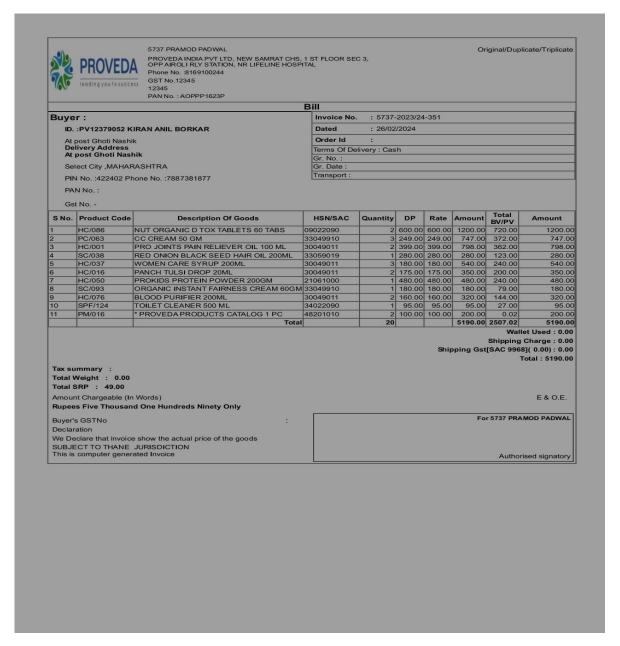

After that the print of bill will be taken. The format is bill such as:-

- After taking a print of bill then the entry will record in google sheet also, for the safety or to maintaine the record.
- ➤ The data is taking from sales distributed list.
- ➤ After the scroll on downside then there are option of export to excel