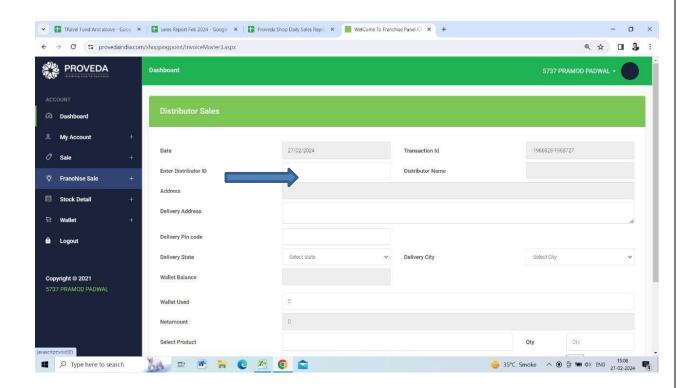

# 5.3) how to make the bill

- ➤ When the customer came in the office and if he purchases some product then I have to make a bill.
- ➤ The bill is prepare on the website :https://provedaindia.com/RegFranchise.aspx
- > then enter company's id and password

➤ After that the OTP page will be open and that OTP is comes In registration mobile no.

After the correct OTP write then there will be show the bill format. Then go to the sale option.

> If the customer want to make the bill then select distributor sale option.

> Then select the distributor id

> Then confirm the name of the distributor

➤ Then ask the customer which product they want to purchase. And put the name on this place.

After the select all the product what they want then click on save button.