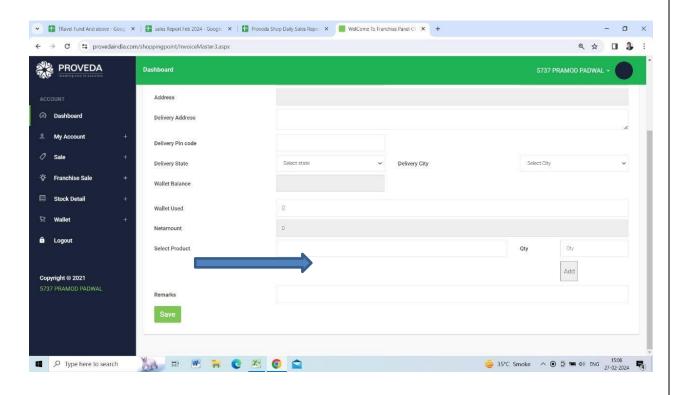

> Then select the distributor id

> Then confirm the name of the distributor

➤ Then ask the customer which product they want to purchase. And put the name on this place.

After the select all the product what they want then click on save button.

➤ After that go to the approval sales.

> Approve the bill after the payment.

➤ After the payment go to the sale distributor list.

> Put the date from the bill which I want to till the current day.

And scroll on right side and click on bill no.