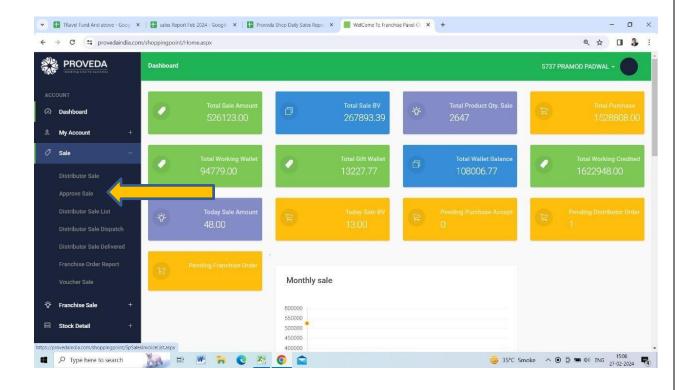

# 5.3) how to make the bill

- ➤ When the customer came in the office and if he purchases some product then I have to make a bill.
- ➤ The bill is prepare on the website :https://provedaindia.com/RegFranchise.aspx
- > then enter company's id and password

➤ After that the OTP page will be open and that OTP is comes In registration mobile no.

After the correct OTP write then there will be show the bill format. Then go to the sale option.

> If the customer want to make the bill then select distributor sale option.