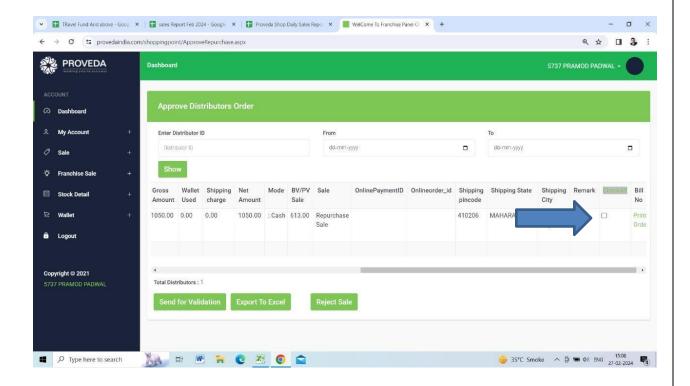

➤ After that go to the approval sales.

> Approve the bill after the payment.

➤ After the payment go to the sale distributor list.

> Put the date from the bill which I want to till the current day.

And scroll on right side and click on bill no.