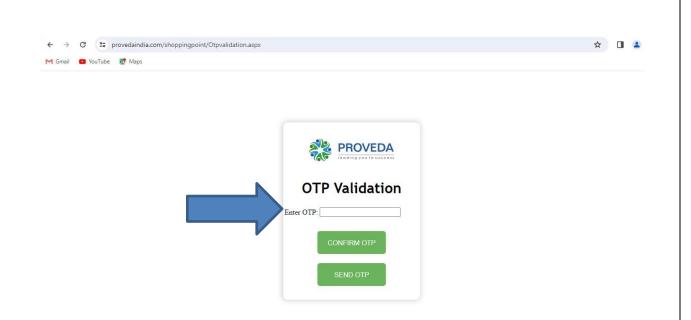

➤ After that the OTP page will be open and that OTP is comes In registration mobile no.

After the correct OTP write then there will be show the bill format. Then go to the sale option.

> If the customer want to make the bill then select distributor sale option.