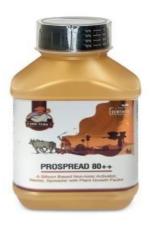

## 1) PROSPREAD 80++ 250ML

**Benefits:** This non-ionic agent is a activator, wetter, spreader with PGF (Plant Growth Factor) which penetrates and improves the performance of crops protection and enhancing inputs. The clear solution is easily soluble and compatible with all plant growth regulators, Herbicides, Pesticides, Fungicides and Acaricides.

<u>How to use:</u> Pour 3-5 ml in a 15 Ltr. tank as per requirement. On releasing the adequate amount will come on the top of the bottle, Pour this amount into spraying liquid tank.

**Dosage:** For foliar application 3-5 ml per 15 Ltr. tank. For herbicide 20ml per 15Ltr. tank. For irrigation 160ml with 80Ltr. of water.

<u>Caution:</u> Please keep it away from children. When not using, please keep it sealed. In case of any contact, wash eyes with water. In severe conditions please contact the medical services.

#### **General Description**

**Product Code:** AGR/008

**Product Quantity: 250ML** 

Maximum Shelf Life: 36 Months

M.R.P.: 430.00/-