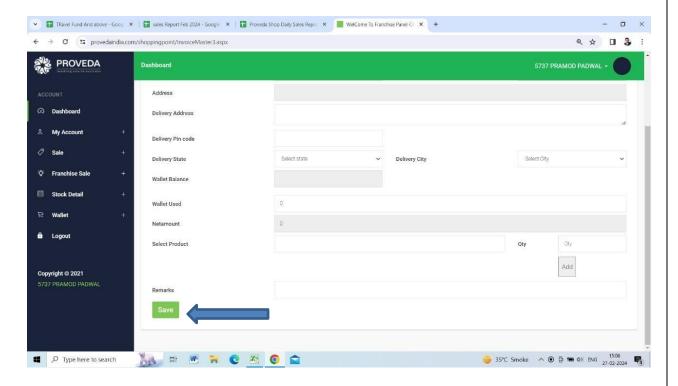

> Then select the distributor id

> Then confirm the name of the distributor

➤ Then ask the customer which product they want to purchase. And put the name on this place.

After the select all the product what they want then click on save button.

➤ After that go to the approval sales.

> Approve the bill after the payment.

➤ After the payment go to the sale distributor list.

> Put the date from the bill which I want to till the current day.

And scroll on right side and click on bill no.