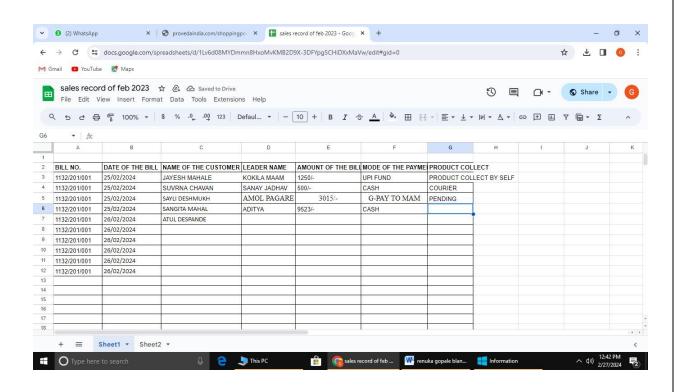

- > Then this will copy on Google sheet to maintain the record.
- ➤ In that google sheet the data is recorded like, date of bill, invoice no./ bill no., name of the customer, amount of bill, leader name, mode of the payment, and who will collect the product, etc.

  For eg.,