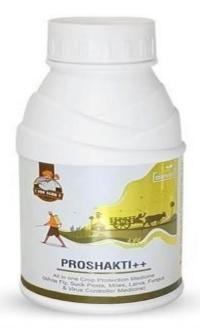

### 7) PROSHAKTI++ 500ML

PROSHAKTI++ is a organic insect controller and all in one crop protection medicine. It is a spreader/sticker manufactured by using Neem and Neem Compounds. This unique product is specially processed to enhance compatibility with a broad spectrum of agriculture chemicals over wide varieties of water qualities.

<u>Chemical Composition:</u> Neem Bitters and limonoids: 28%, Isopropyl Alcohol: 8%, Other Ingredients: 64%

#### **Properties:**

- 1. Being Oil-based Pro Shakti++ is more stable on plants surface, less volatile, and does not break down as mixed with water.
- 2. With Less surface tension, it enables free flow of spray liquid on plants surface by allowing droplet to stretch out on the target surface, thereby giving better coverage.
- 3. It holds the spray fluid for a longer period of time on leaves and plant surfaces and maintains the moisture for a longer time on leaves.
- 4. Being biological it does not leave any harmful residue on the plants surface.

#### **Benefits:**

- 1. It is essentially non-phytotoxic even at a higher concentration.
- 2. With a low vapor pressure reduces the evaporation losses of pesticides.

- 3. It reduces pesticides losses during the photodecomposition process.
- 4. It gives added natural benefits of neem compounds to plants.
- 5. It enhances the activity of fungicides and insecticides.
- 6. It is compatible with all commonly-used insecticides, acaricides, and fungicides.
- 7. While other wetting agents are derived from fossil reserves and chemicals, Pro Shakti++ is extracted from natural resources which are renewable sources.
- 8. Its translaminar action on plants leaf surface helps in improving the efficiency of pesticides with faster absorption and translocation in plants.

**Dose:** Mix PROSHAKTI++ 30 - 50 ML./15Ltr./Tank and Use in foliar spray.

#### **General Description**

**Product Code:** AGR/011

**Product Quantity: 500 ML** 

**Maximum Shelf Life:** 36 Months

M.R.P.: 1425.00/-