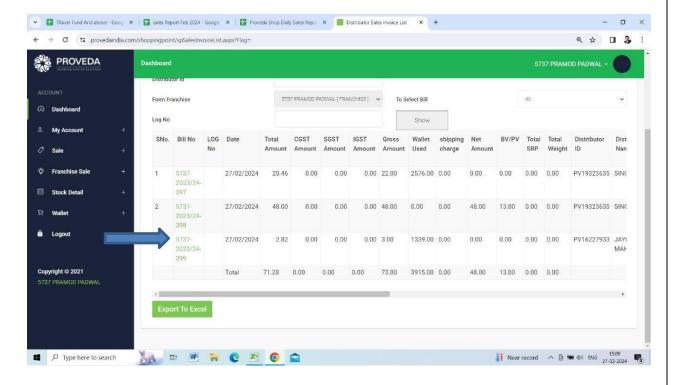

➤ After that go to the approval sales.

> Approve the bill after the payment.

➤ After the payment go to the sale distributor list.

> Put the date from the bill which I want to till the current day.

And scroll on right side and click on bill no.

After that the print of bill will be taken. The format is bill such as:-

- After taking a print of bill then the entry will record in google sheet also, for the safety or to maintaine the record.
- ➤ The data is taking from sales distributed list.
- ➤ After the scroll on downside then there are option of export to excel

- > Then this will copy on Google sheet to maintain the record.
- ➤ In that google sheet the data is recorded like, date of bill, invoice no./ bill no., name of the customer, amount of bill, leader name, mode of the payment, and who will collect the product, etc.